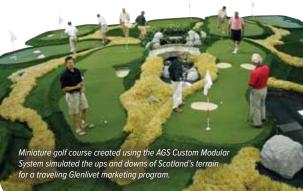

The AGS Custom Modular System enables the installation of miniature golf courses and game courts virtually *anywhere* indoors or outdoors, with permanent or even temporary / moveable functionality.

It is an ideal system that can be used at sport stadiums, with traveling marketing campaigns or pop-up applications, optimizing and monetizing rooftop spaces, providing entertainment on cruise ship decks and other places where heavy, concrete construction is not practical.