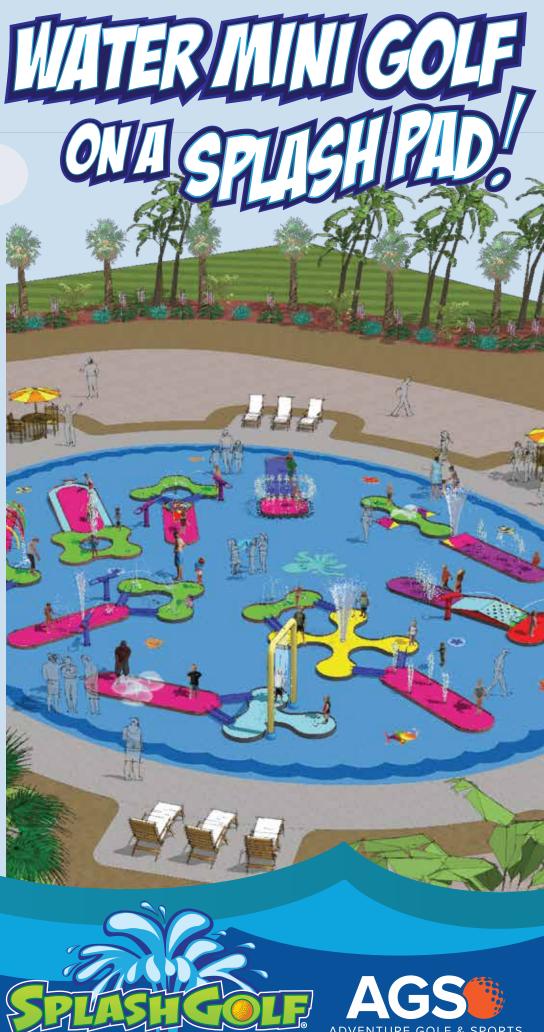

### **SplashGolf** <sup>™</sup>

Water mini golf on a splash pad...taking the game itself and the players into an interactive water environment. SplashGolf<sup>™</sup> fills the age-old need to balance both passive and active water attractions that most age groups, from young children to seniors, can enjoy. SplashGolf™ is a new activity that can divert/shrink long queue lines at other attractions.

- > Revenue producer or amenity for waterparks, hotels, resorts, municipal parks and other entertainment venues
- > Dual-purpose can be used wet or dry
- > Colorful non-skid surface with design of your choice
- > ADA Accessible

Guests are challenged by blasts of water than can change the direction of the ball, sometimes helping the shot, or making it more difficult. Water jets swirl and spray while bridges, vortex and pachinko features add more unpredictable fun.