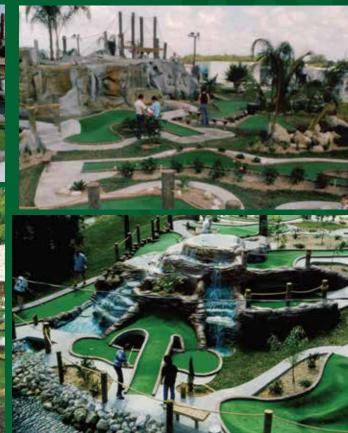

## OUTDOOK MINI GOLF & RENOVATIONS LANDSCAPE MINI GOLF: RENOVATIONS:

ADVENTURE GOLF:

While not as over the top, it is interactive, fun, and will work with limited budgets or smaller markets & venues.

It is all about "THE SHOW" and the theme drives the look of the course (think life-size cartoons, ships, dinosaurs). There is no limit to the creativity that can take shape in an Adventure Mini Golf course.