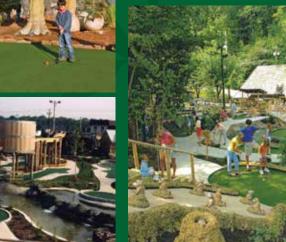

## OUTDOOK MINI GOLF & RENOVATIONS LANDSCAPE MINI GOLF: RENOVATIONS:

ADVENTURE GOLF:

While not as over the top, it is interactive, fun, and will work with limited budgets or smaller markets & venues.

It is all about "THE SHOW" and the theme drives the look of the course (think life-size cartoons, ships, dinosaurs). There is no limit to the creativity that can take shape in an Adventure Mini Golf course.

AGS designers will evaluate your course with actionable ideas to help you with:

- > Golf hole playability and fun
- > Golf hole improvement ideas
- > Golf hole and hole cup drainage issues
- > Golf hole cup placement, type of cup and alternatives
- > Carpet condition and expectations
- > Golf hole edge system and alternatives
- > Obstacles and themed scenes
- Water features and elements
- Lighting
- Landscape
- > 18th-hole options
- > Course visibility
- > Signage
- > Cash control ideas
- > Budget options