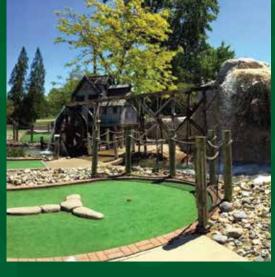

## OUTDOOK MINI GOLF & RENOVATIONS LANDSCAPE MINI GOLF: RENOVATIONS:

ADVENTURE GOLF:

While not as over the top, it is interactive, fun, and will work with limited budgets or smaller markets & venues.

It is all about "THE SHOW" and the theme drives the look of the course (think life-size cartoons, ships, dinosaurs). There is no limit to the creativity that can take shape in an Adventure Mini Golf course.