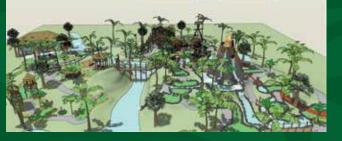

## OUTDOOK MINI GOLF & RENOVATIONS LANDSCAPE MINI GOLF: RENOVATIONS:

ADVENTURE GOLF:

While not as over the top, it is interactive, fun, and will work with limited budgets or smaller markets & venues.

It is all about "THE SHOW" and the theme drives the look of the course (think life-size cartoons, ships, dinosaurs). There is no limit to the creativity that can take shape in an Adventure Mini Golf course.