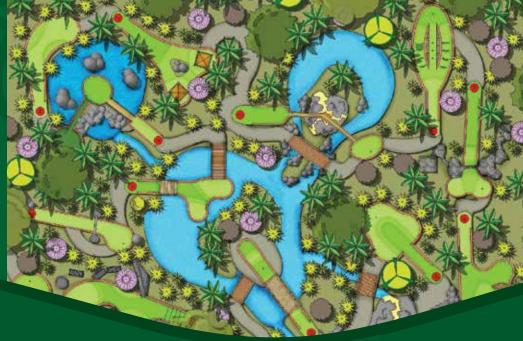

## OUTDOOK MINI GOLF & RENOVATIONS LANDSCAPE MINI GOLF: RENOVATIONS:

ADVENTURE GOLF:

While not as over the top, it is interactive, fun, and will work with limited budgets or smaller markets & venues.

It is all about "THE SHOW" and the theme drives the look of the course (think life-size cartoons, ships, dinosaurs). There is no limit to the creativity that can take shape in an Adventure Mini Golf course.