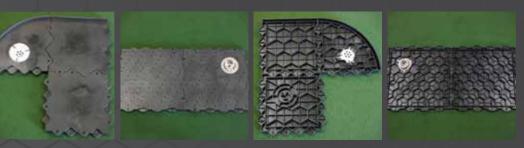

#### PATENTED PANEL SYSTEM

- Interlocking panel system as sub-floor base
- Floating cup ensures proper turf alignment