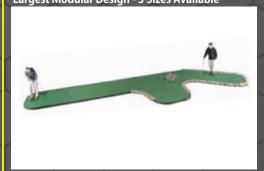

#### AnywhereLinks® Largest Modular Design - 3 Sizes Available

Minimum square footage required: 9 holes: 3000 - 4200 sf 18 holes: 6000 - 8400 sf