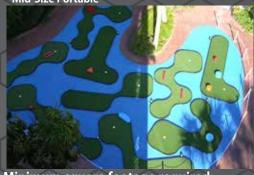

#### Little Duffer®

Most Portable and Versatile

Minimum square footage required: 9 holes: 1500 sf 18 holes: 3000 sf

MiniLinks Jr.
Mid-Size Portable

#### MiniLinks Mid-Size Portable

Minimum square footage required: 9 holes: 1500 sf 18 holes: 3000 sf