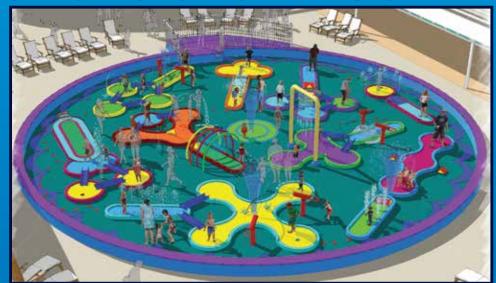

### Our Specialty Is Creating Fun For All Ages And All Guests **SplashGolf™ Product Line**

players into an interactive water environment.

### SPLASHING FUN FOR ALL AGES!

Water mini golf on a splash pad. Taking the game itself and the Lightweight panel and anchor system customized for any space.

- SplashGolf \*\*\*
- Miniature Golf
- Bocce Ball
- Croquet
- Putting Greens
- Lawn Bowling
- Shuffle Board