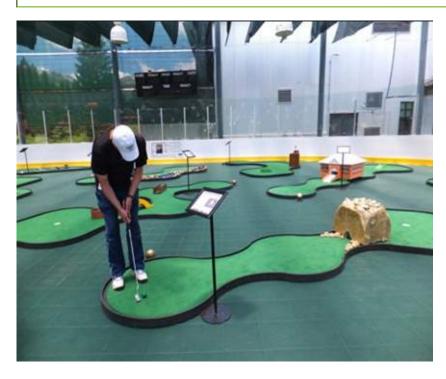

## **Photo Gallery**

Ice rink at Colorado ski resort for summer fun

Courtyard area in Downtown Washington, D.C.