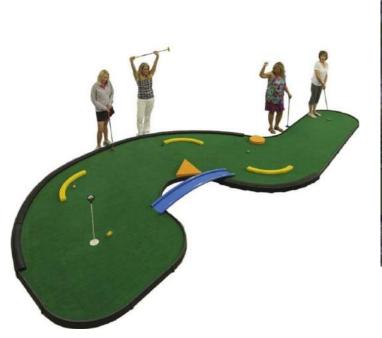

### Mini Links® and Mini Links® Jr.

The Mini Links miniature golf course system is the answer for clients seeking a portable solution that is durable, lightweight, and can be used on hard surfaces or existing terrain, all at a reasonable cost.

## Mini Links® and Mini Links® Jr.