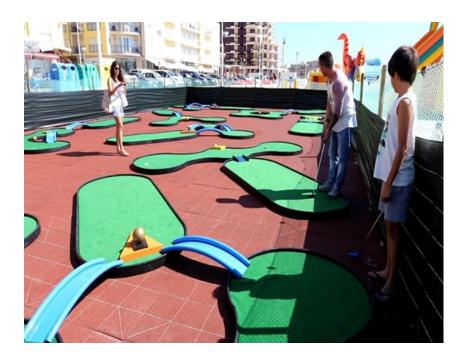

#### More ways to go!

9 or 18-hole course, offers multiple routes to the hole cup thus, "SplitShot". Cross bridges and shoot through splitters, for more fun and challenge.

Can be customized for your space!