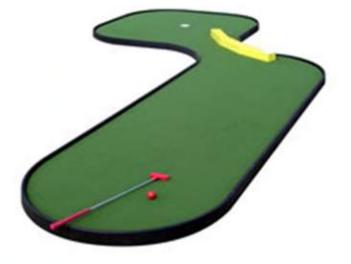

### Little Duffer®

Mix and match shapes or follow our sample 9 hole layout.

- Our most portable and versatile design.
- Easily configure into any space.
- Start with 2 basic greens and use bridges to connect each piece
- Add obstacles for more fun and challenge
- Endless configurations!