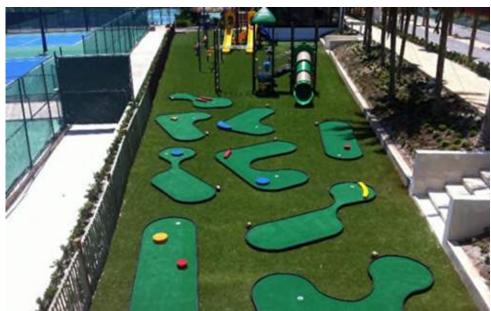

Small space installation- creating a new activity in an underutilized space, added to existing kiddie playground