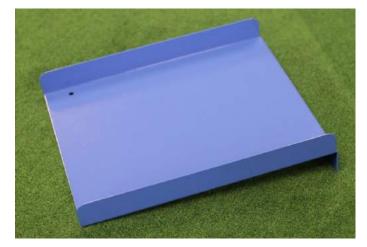

## **AGS Specialty Props**

### Made from powder coated aluminum

5' Bridge

3' Bridge

**Loop de Loop** 

Ramp

**Pachinko** 

## **AGS Specialty Props**

Skeeball Return To Me

**Vortex** 