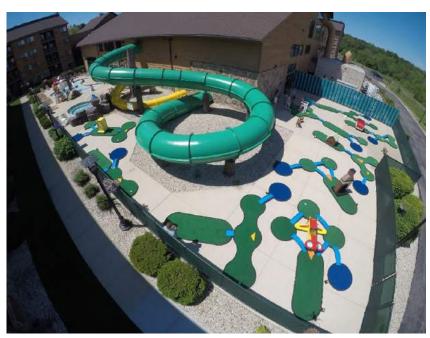

## **Photo Gallery**

Mini Links at ocean side resort

Custom designed around light post with ADA ramp at ski resort

Split Shot course in a resort's indoor waterpark