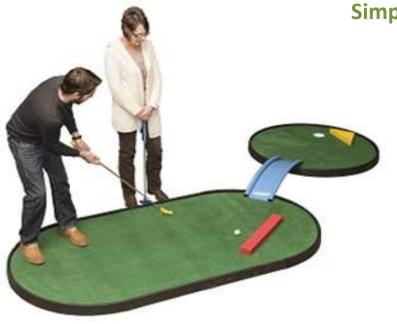

### Little Duffer®

Mix and match shapes or follow our sample 9 hole layout.

- Our most portable and versatile design.
- Easily configure into any space.
- Start with 2 basic greens and use bridges to connect each piece
- Add obstacles for more fun and challenge
- Endless configurations!