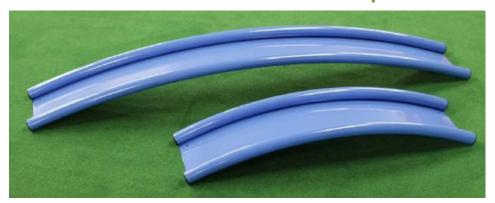

## **AGS Specialty Props**

### Made from powder coated aluminum

5' Bridge

3' Bridge

**Loop de Loop** 

Ramp

**Pachinko** 