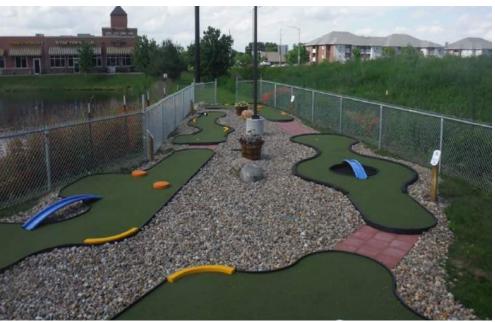

## **Photo Gallery**

Ice rink at Colorado ski resort for summer fun

Courtyard area in Downtown Washington, D.C.

## **Photo Gallery**

Mini Links at ocean side resort

Custom designed around light post with ADA ramp at ski resort

Split Shot course in a resort's indoor waterpark