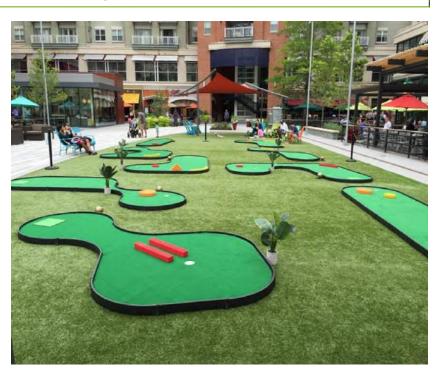

## **Photo Gallery**

Ice rink at Colorado ski resort for summer fun

Courtyard area in Downtown Washington, D.C.