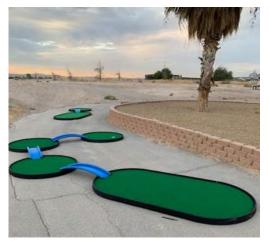

### Little Duffer®

Mix and match shapes or follow our sample 9 hole layout.

- Our most portable and versatile design.
- Easily configure into any space.
- Start with 2 basic greens and use bridges to connect each piece
- Add obstacles for more fun and challenge
- Endless configurations!

## **Photo Gallery**

Mini Links at ocean side resort

Custom designed around light post with ADA ramp at ski resort

Split Shot course in a resort's indoor waterpark