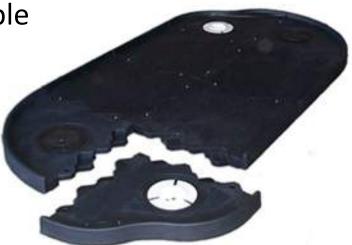

## **Modular Panel System**

- Base material is patented 2' x 2' Tour Links interlocking panel
- Each panel weighs approximately 7 lbs.
- Multiple turf colors / styles available, including glow-in-thedark
- Turf is precision laser cut for perfect fit
- Free floating turf and hole cup allowing for natural expansion and contraction
- Pin assemblies are available