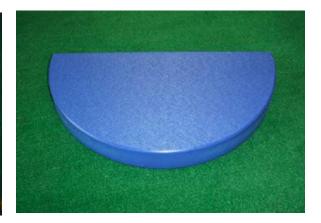

## **AGS Faux Wood Obstacles**

### Add interest and challenge

Curved Bar Circle

Small Triangle Large Wedge Half Circle