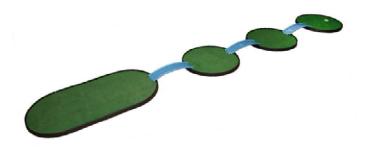

### Little Duffer®

Mix and match shapes or follow our sample 9 hole layout.

- Our most portable and versatile design.
- Easily configure into any space.
- Start with 2 basic greens and use bridges to connect each piece
- Add obstacles for more fun and challenge
- Endless configurations!