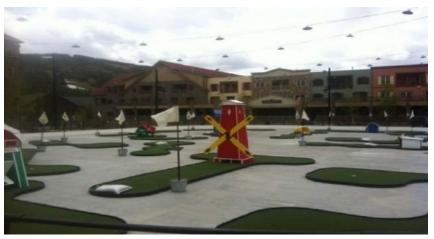

## **Photo Gallery**

Ice rink at Colorado ski resort for summer fun

Courtyard area in Downtown Washington, D.C.