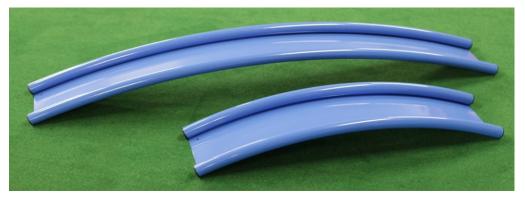

#### **AGS Specialty Props**

Made from powder coated aluminum

8' Bridge 5' Bridge 3' Bridge

Loop de Loop 24  $^{3}/_{8}$ " W x 26"H

Ramp 12"L x 9 ½" W x 3"H Pachinko 88"L x 14  ${}^{3}/{}_{8}$ " W x 24" H