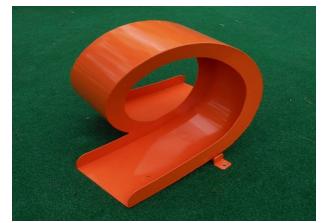

#### **AGS Specialty Props**

Vortex 98 ¾" L x 14" W x 16"

Return To Me 76" L x 23" W

**Custom Faux Rocks – Pricing upon request** 