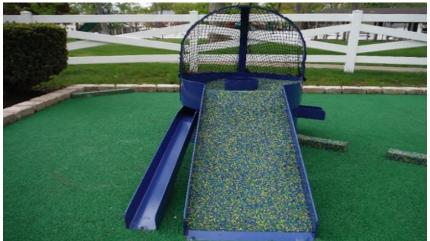

#### **AGS Specialty Props**

Vortex 98 ¾" L x 14" W x 16"

Return To Me 76" L x 23" W

**Custom Faux Rocks – Pricing upon request** 