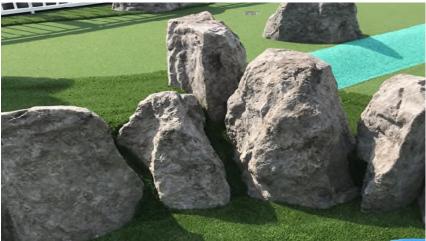

#### **AGS Specialty Props**

Vortex 98 ¾" L x 14" W x 16"

Return To Me 76" L x 23" W

**Custom Faux Rocks – Pricing upon request** 