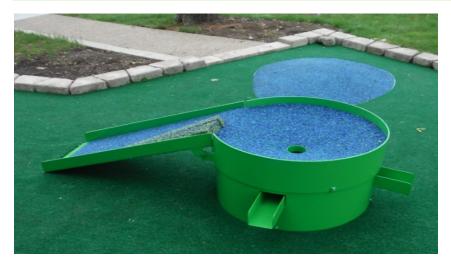

#### **AGS Specialty Props**

Made from powder coated aluminum

8' Bridge 5' Bridge 3' Bridge

Loop de Loop 24  $^{3}/_{8}$ " W x 26"H

Ramp 12"L x 9 ½" W x 3"H Pachinko 88"L x 14  ${}^{3}/{}_{8}$ " W x 24" H