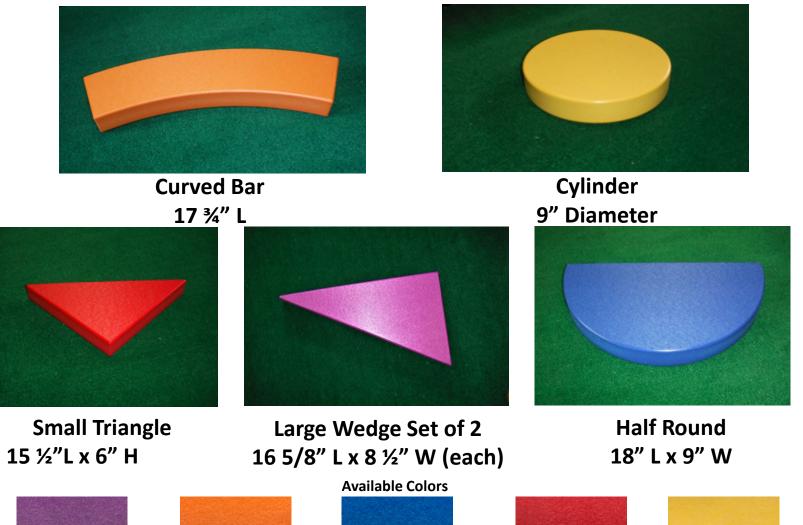

#### **AGS Faux Wood Obstacles**

#### Add interest and challenge

#### **Recommended Packages**

Great for the Mini Links, Jr. Course

| 19-Piece Faux Wood<br>Obstacle Package |                |  |
|----------------------------------------|----------------|--|
| QTY                                    | Туре           |  |
| 5                                      | Small Cylinder |  |
| 3                                      | Small Triangle |  |
| 8                                      | Curved Bar     |  |
| 3                                      | Straight Bar   |  |
|                                        |                |  |

#### **Recommended Packages**

Perfect for the Mini Links 9-Hole course

22-Piece Package Faux Wood Obstacle Package

| QTY | Туре           |
|-----|----------------|
| 1   | Small Cylinder |
| 6   | Small Triangle |
| 4   | Curved Bars    |
| 9   | Straight Bars  |
| 2   | Half Rounds    |
|     |                |

#### **39-Piece Package Faux Wood Obstacle Package**

| QTY | Туре            |
|-----|-----------------|
| 3   | Small Cylinders |
| 9   | Small Triangles |
| 10  | Curved Bar      |
| 13  | Straight Bar    |
| 4   | Half Rounds     |
|     |                 |