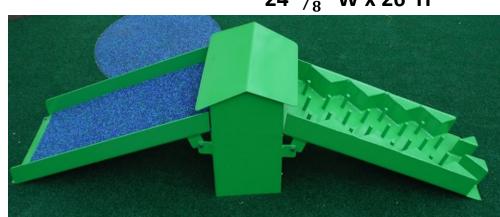

#### **AGS Specialty Props**

Made from powder coated aluminum

8' Bridge 5' Bridge 3' Bridge

Loop de Loop 24  $^{3}/_{8}$ " W x 26"H

Ramp 12"L x 9 ½" W x 3"H Pachinko 88"L x 14  ${}^{3}/{}_{8}$ " W x 24" H